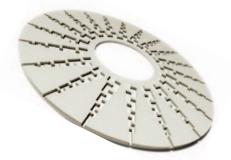

Our trim disks are precisely **CNC machined** to exact specifications. Multiple disks are then **brazed together** to form a solid construct.

We can **heat treat** and **precipitation harden** certain alloys to increase toughness and wear characteristics.