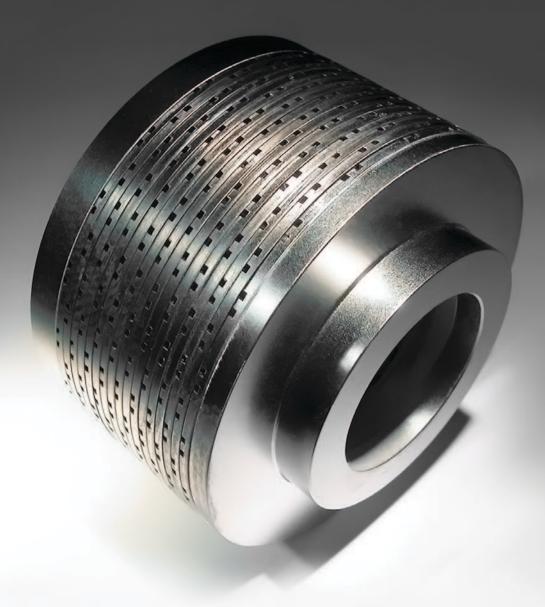

## **OEM & REPLACEMENT TRIM STACKS FOR SEVERE-SERVICE VALVES**

TEL (800) 346-8802 FAX (800) 552-7823

www.brucediamond.com

**TRIM**\***STAK™** components are torturous-path valve trim retrofits for valves from virtually all manufacturers. Our vertically-integrated manufacturing process can duplicate existing trim, plugs and seats at a price and delivery that is **superior to OEM**.

We deliver expertly engineered and manufactured trim that will significantly improve your existing valve performance.

**TRIM** ★ **STAK** ™ trim components are manufactured in a fashion superior to OEM.

Our trim disks are precisely **CNC machined** to exact specifications. Multiple disks are then **brazed together** to form a solid construct.

We can **heat treat** and **precipitation harden** certain alloys to increase toughness and wear characteristics.