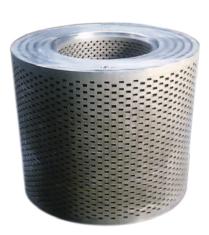

## **OEM & REPLACEMENT TRIM STACKS FOR SEVERE-SERVICE VALVES**

TEL (800) 346-8802 FAX (800) 552-7823

www.brucediamond.com

**TRIM**\***STAK™** components are torturous-path valve trim retrofits for valves from virtually all manufacturers. Our vertically-integrated manufacturing process can duplicate existing trim, plugs and seats at a price and delivery that is **superior to OEM**.

We deliver expertly engineered and manufactured trim that will significantly improve your existing valve performance.

**TRIM** ★ **STAK** ™ trim components are manufactured in a fashion superior to OEM.

Our trim disks are precisely **CNC machined** to exact specifications. Multiple disks are then **brazed together** to form a solid construct.

We can **heat treat** and **precipitation harden** certain alloys to increase toughness and wear characteristics.